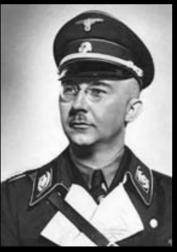

#### **Intelligence and Military:**

Allen Dulles - 33° Freemason - Knight of Malta - OSS - CIA - head of MJ-12

Heinrich Himmler - Knight of Malta - head of Nazi SS

General Reinhard Gehlen - Knight of Malta - head of Nazi intelligence