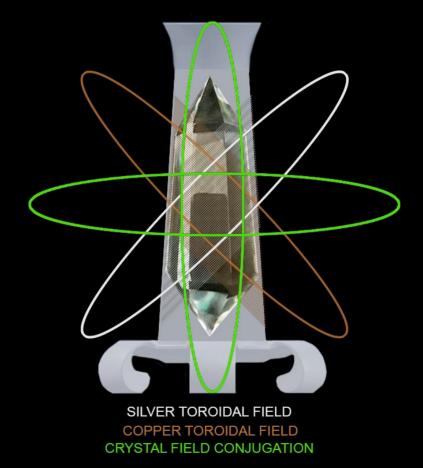

### The Torsion Fields Conjugating with the Crystal Field to release Phryll

The copper torsion field coil is wound clockwise for the electromagnetic field The silver torsion field coil is wound counter-clockwise for the etheric field These two coils are at 90 degrees perpendicular to each other

CRYSTAL

Torsion fields of silver and copper alternating at 4096 Hz frequency to release the Phryll

The 2 torsion field coils are being pulsed 180 degrees out of phase from each other

Last year at the Galactic Spiritual Informers Conference...