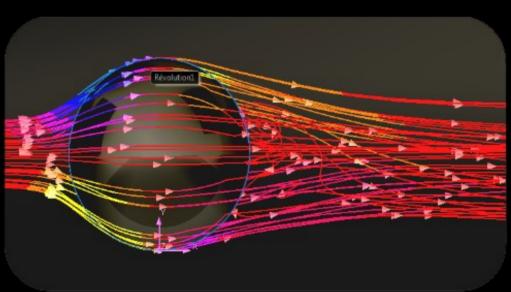

#### Phryll powered spacecraft using crystals

A dynamic impulse in the ether creates compression waves which generate Phryll. Crystals in the central core, store and convert this power into the red ionized mercury plasma in the dual perpendicular toroids for the ships anti-gravity propulsion system

This image is the property of Elena Danaan

## Gravitational Ether wind ending into

## compression / scalar waves

Shielding of gravity / mass cancellation local Ether vortex using rotating ionized mercury

Electro-gravitic propulsion : high potential / high frequency electric impulses

Pressure difference