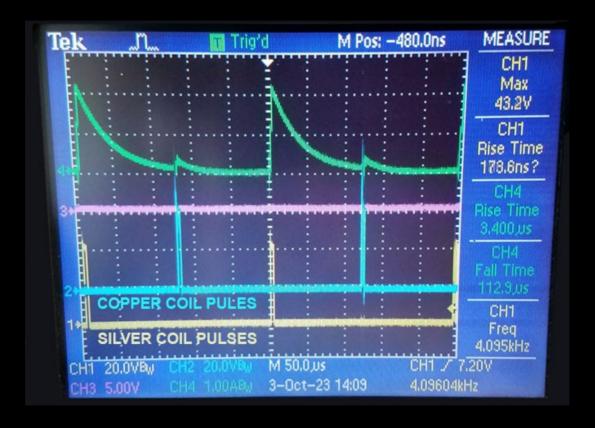

### The Torsion Fields Conjugating with the Crystal Field to release Phryll

The copper torsion field coil is wound clockwise for the electromagnetic field The silver torsion field coil is wound counter-clockwise for the etheric field These two coils are at 90 degrees perpendicular to each other

CRYSTAL

Torsion fields of silver and copper alternating at 4096 Hz frequency to release the Phryll

The 2 torsion field coils are being pulsed 180 degrees out of phase from each other

Last year at the Galactic Spiritual Informers Conference...

### Oct 22, 2023

With our science team of Chris Essonne and Kent Noonan we presented to the people of our planet the first operational

**Phryll Generator Crystal** 