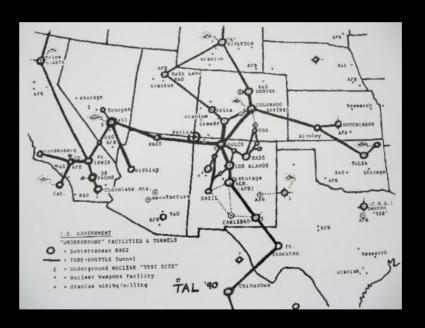

### Area 51 base issued a NRO Special Security Advisory listing USAPs

```
FROM: NRO/CENTRAL SECURITY SERVICE.
STATUS: CLASSIFIED/RESTRICTED.
SUBJECT: SPECIAL SECURITY ADVISORY/B
           Commanders Net.
ATTENTION:
           ROYAL Ops.
           COSMIC Ops.
           MAJ Ops.
           MAJI Ops.
           COMINT Ops.
           COMSEC Ops.
           ELINT Ops.
           HUMINT Ops.
           AFOSI Nellis Div.
            26th,64th,65th,527th,
```

## USAPs = Unacknowledged Special Access Programs

Dr Greer takes NRO document showing USAP's to a Pentagon meeting with Vice Admiral Thomas Wilson

Vice Admiral Thomas Wilson Head of Intelligence for JCS