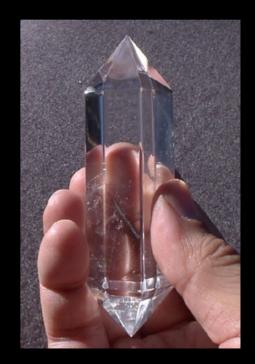

### **Vogel Cut Crystals**

"Crystals have their own fractal geometry. If they are in their natural original shape they have it active naturally. If they are cut roughly they lose it, but if cut following the lattice structure they keep it, and can even be enhanced considerably that way. Thor Han tells me that you know what type of crystals correspond to what I say."

Elena says "the Vogel cut crystals?" and Thor Han says Yes.

Dan asks "are the Vogel cut crystals significantly more powerful than a natural single quartz crystal points for doing this work?"

"Oh yes they are, if it is cut rightly. In perfect alignment with the grid of the lattice. Natural raw quartz are of course effective, but the Vogel cut as you name them are a more surgical tool to operate into the fabric of space-time and universal consciousness."

# How the Pleiadians form their crystals on the planet Erra

Cut in alignment with the 6 sides of hexagonal core of the crystal lattice structure

This type of cut is designated as a "Vogel-Eredyon cut" crystal