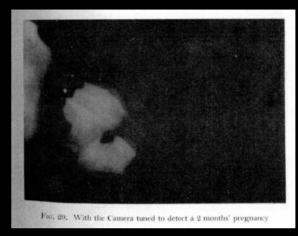

#### Tuning through the holographic field of time showing pregnancy progression

1 month

Fig. 30. With the Camera tuned to detect a 3 months' pregnancy

2 months

6 months

3 months