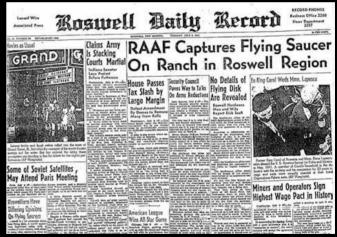

# The Nebu crash a ship near Roswell New Mexico to prepare for the invasion of Earth

This is a Trojan Horse to entice a future technology exchange agreement