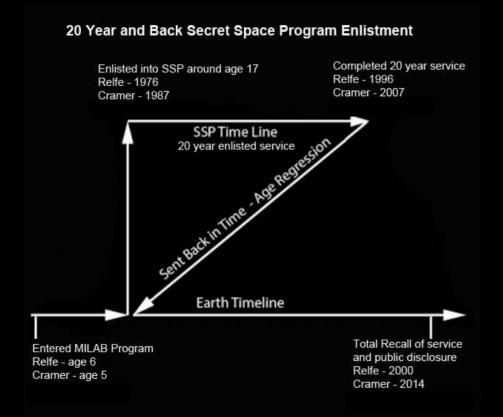

There became a growing number of witnesses coming public that claim to have total memory recall of their service within a secret space program.

### Solar Warden "20 and back program" for enlistment of personnel

#### Researching the testimonies of those within the Secret Space Programs