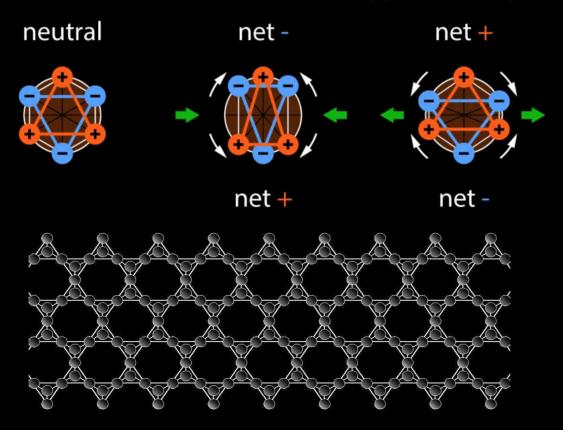

### How to activate the vortex

To activate and open the vortex eye of the crystal it needs to be piezoelectrically stimulated. This creates a dynamic reaction between the two polarities of the charge triads of the lattice structure and it creates an exponential reaction that triggers the singularity portal.

# Piezoelectric physical or electronic pulse pressure is applied to both sides of the vortex singularity

Quartz inclusions are a permissible in a Vogel/Eredyon cut crystal except in the area of the eye of the crystal