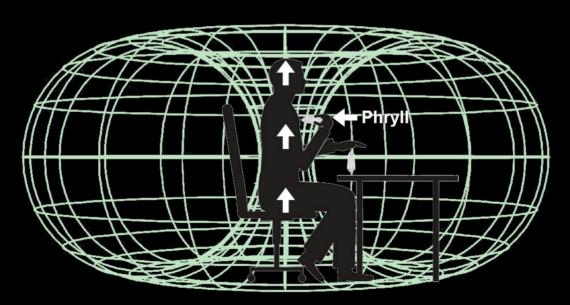

## Phryll

#### Phryll

"The Phryll from Source is the most powerful energy you can ever imagine to harness. Of course, when the singularity of the vortex is triggered in the crystal, and when it bridges to Source, Phryll comes from it. Phryll is the energy created from gravity waves in what you name the ether. These gravity waves are also named compression waves. These waves can be created by gravity or a scalar pulse sufficiently powerful and constant. You will learn that consciousness can produce scalar waves and generate Phryll. I am not speaking about the electrical brainwaves, which are efficient too, but about pure consciousness. Phryll can be present everywhere in the multiverse, and it is efficient when it is activated by a pulse."

#### Phryll powered spacecraft using crystals

A dynamic impulse in the ether creates compression waves which generate Phryll. Crystals in the central core, store and convert this power into the red ionized mercury plasma in the dual perpendicular toroids for the ships anti-gravity propulsion system