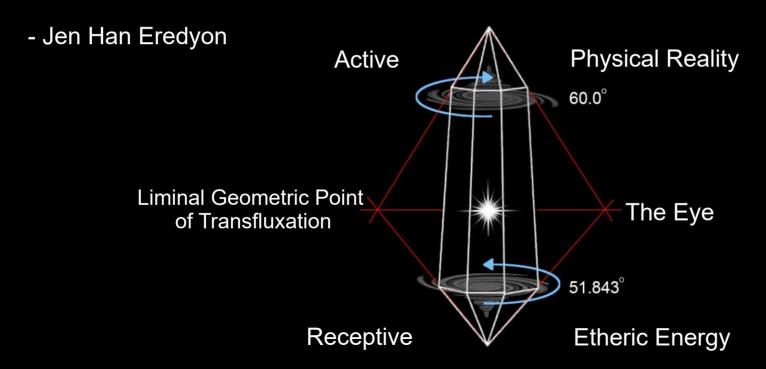

# Etheric energy into physical reality

"The 51.843 angle geometry transponds etheric energy and the 60 angle geometry imprints it into the holographic matrix of the universe. This is a great network. This is how we implement etheric energy into physical reality, and this is how the Liminal Geometric Point of Transfluxation allows the intentions of consciousness to imprint a geometric thought pattern."

"A pyramidion creates a Phryll vortex. Phryll is the etheric energy. The vortex you depict in this visual is the etheric energy harvested by the pyramidion, the dynamic influx of this harvested energy, the mathematical ratio of the pyramidion, generates a double coiled torsion field."

- Jen Han Eredyon

Kirlian photograph using a Tesla coil showing the double coiled torsion field formed by the pyramidion

"The two dynamics twirling in opposite directions create a phase conjugated tension that creates singularity in the hologram. A convergence of infinite power"