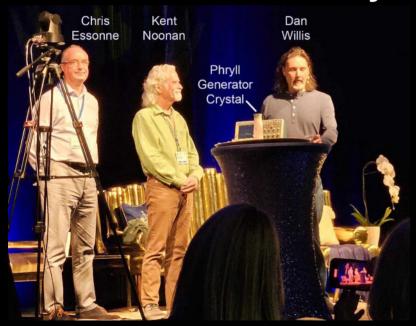

## **Ether Physics Basics**

From our science team member from Paris, France

Scientist Chris Essonne

### Oct 22, 2023

With our science team of Chris Essonne and Kent Noonan we presented to the people of our planet the first operational

**Phryll Generator Crystal** 

# Phryll Crystal Technology for the first time on our planet since the ancient days of Atlantis

Galactic Spiritual Informers Conference 2023 Orlando, Florida