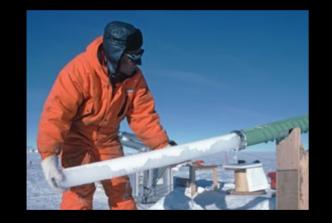

#### Water is universally resonant with all geometries

Ice core samples in Antarctica reveal in water the formation of all of the major crystallographic forms