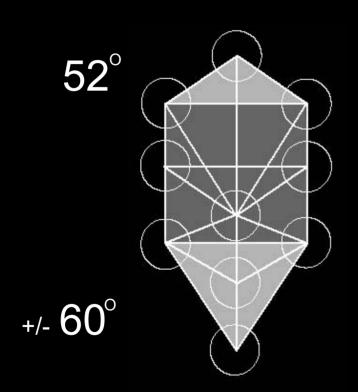

# How the Pleiadians form their crystals on the planet Erra

Cut in alignment with the 6 sides of hexagonal core of the crystal lattice structure

This type of cut is designated as a "Vogel-Eredyon cut" crystal

 $60.000^{\circ}$ 

Hexagonal Core

51.843°

# Why 51.843 degree angle?

"This is a ratio that acts as a transponder. It is dynamic geometry. Some shapes, just because of their proportions, naturally affect the holographic structure of the matrix. We use this specific pyramidal ratio to build our Phryll generators. Because the geometrical structure of the central crystal, in a generator, will interface with the pyramidal ratio of the building or the machine harvesting its energy.

The most accurate is 51.843 angle degree. The ratio of the dimensions of this pyramid is the most exact as it corresponds to a universal value which is light. Geometry generates frequencies. I told you, remember: quartz, light, love, water, have the same frequency. A small crystal functions with a 52 angle."

# Why 60 degree angle?

"It is because the sender angle must be in resonance with the geometry of the holographic matrix that is the receiver."

Interestingly, the pyramidion atop an Egyptian Obelisk is set at an angle of 60 degrees