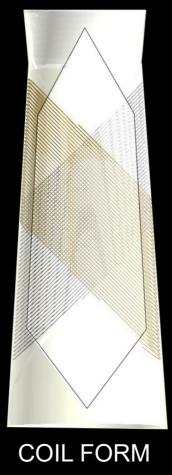

## Temple generator attendant and technician on Planet Erra Thor Han and Jen Han's elder sister

Shaya Eredyon is according to earth years approximately 160 years old

Elena was shown a Phryll Generator Crystal within a pyramid where the central core crystal is wrapped in double coils

### The Torsion Fields Conjugating with the Crystal Field to release Phryll

The copper torsion field coil is wound clockwise for the electromagnetic field The silver torsion field coil is wound counter-clockwise for the etheric field These two coils are at 90 degrees perpendicular to each other