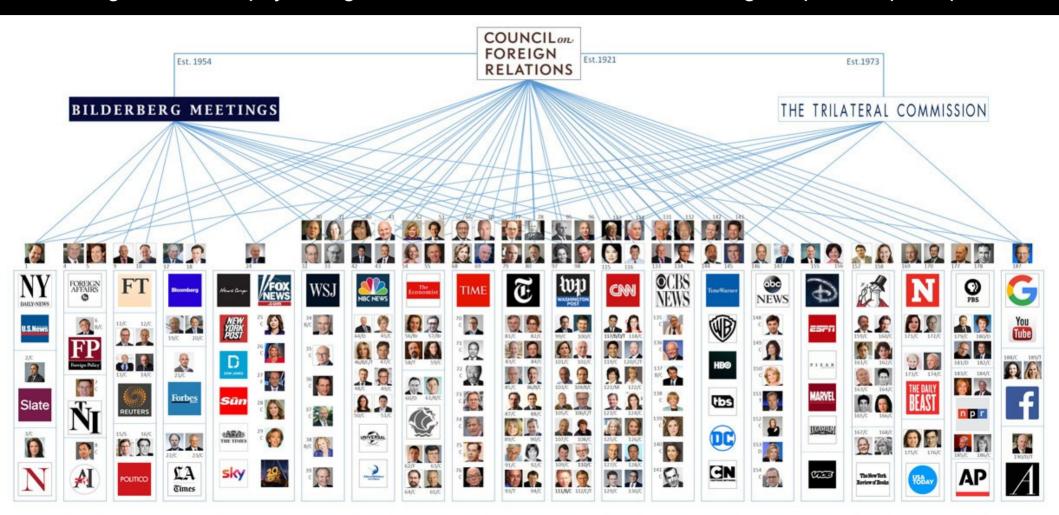

# 1950 Control of the Media

Allen Dulles starts Operation Mockingbird where the CIA is paying 400 media journalists to form the public's perceptions with their controlled media assets

The Washington Post, ABC, NBC, CBS, Time, Newsweek, Associated Press (AP), United Press International (UPI), Reuters, Hearst Newspapers, Scripps-Howard, Copley News Service, etc.

#### **Bilderberg Meetings**

Former Nazi SS officer sets up yearly secret meetings

Today the Bilderberg Meetings, Council on Foreign Relations and The Trilateral Commission working with media psychological think tanks collaborate on forming the public's perceptions

#### **CIA Consolidation of Media Control**

CIA began top secret meetings in Sun Valley, Idaho to consolidate media control from 50 down to 6 media corporations that centrally control the mainstream media