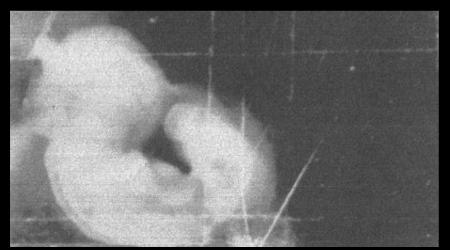

#### Tuning through the holographic field of time showing pregnancy progression

1 month

Fig. 30. With the Camera tuned to detect a 3 months' pregnancy

2 months

6 months

3 months