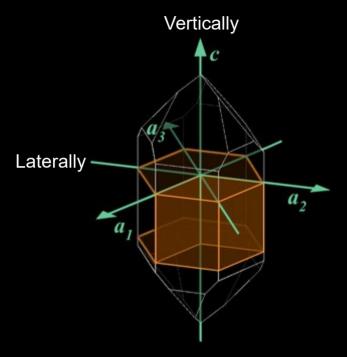

# How the Pleiadians form their crystals on the planet Erra

Cut in alignment with the 6 sides of hexagonal core of the crystal lattice structure

This type of cut is designated as a "Vogel-Eredyon cut" crystal

 $60.000^{\circ}$ 

Hexagonal Core

51.843°

# Why 51.843 degree angle?

"This is a ratio that acts as a transponder. It is dynamic geometry. Some shapes, just because of their proportions, naturally affect the holographic structure of the matrix. We use this specific pyramidal ratio to build our Phryll generators. Because the geometrical structure of the central crystal, in a generator, will interface with the pyramidal ratio of the building or the machine harvesting its energy.

The most accurate is 51.843 angle degree. The ratio of the dimensions of this pyramid is the most exact as it corresponds to a universal value which is light. Geometry generates frequencies. I told you, remember: quartz, light, love, water, have the same frequency. A small crystal functions with a 52 angle."

# Why 60 degree angle?

"It is because the sender angle must be in resonance with the geometry of the holographic matrix that is the receiver."

Interestingly, the pyramidion atop an Egyptian Obelisk is set at an angle of 60 degrees