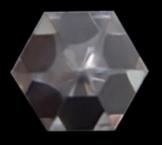

# The Eye of the Crystal

# The Eye of the Crystal

Animation by Stef Zak

### How to activate the vortex

To activate and open the vortex eye of the crystal it needs to be piezoelectrically stimulated. This creates a dynamic reaction between the two polarities of the charge triads of the lattice structure and it creates an exponential reaction that triggers the singularity portal.