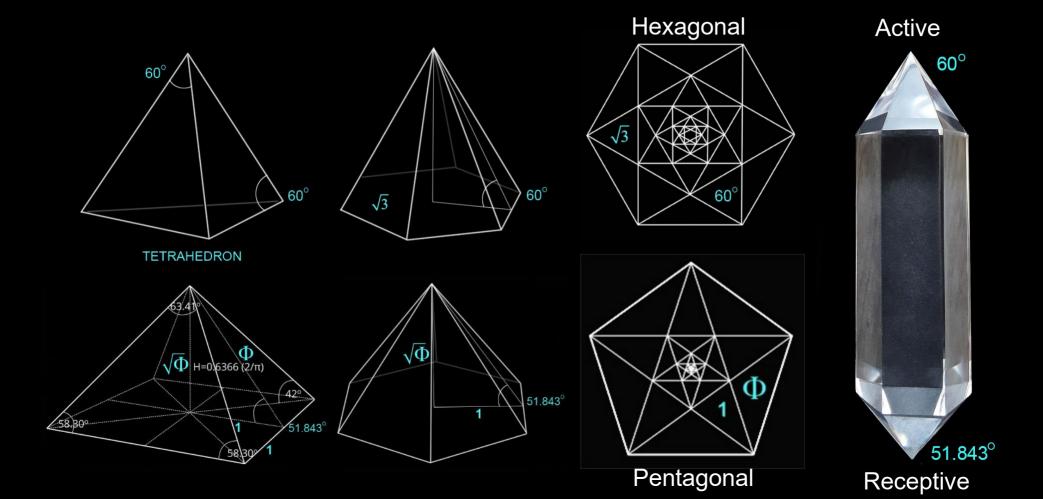

# How the Pleiadians form their crystals on the planet Erra

Cut in alignment with the 6 sides of hexagonal core of the crystal lattice structure

This type of cut is designated as a "Vogel-Eredyon cut" crystal

 $60.000^{\circ}$ 

Hexagonal Core

51.843°

# Why 51.843 degree angle?

"This is a ratio that acts as a transponder. It is dynamic geometry. Some shapes, just because of their proportions, naturally affect the holographic structure of the matrix. We use this specific pyramidal ratio to build our Phryll generators. Because the geometrical structure of the central crystal, in a generator, will interface with the pyramidal ratio of the building or the machine harvesting its energy.

The most accurate is 51.843 angle degree. The ratio of the dimensions of this pyramid is the most exact as it corresponds to a universal value which is light. Geometry generates frequencies. I told you, remember: quartz, light, love, water, have the same frequency. A small crystal functions with a 52 angle."

# Why 60 degree angle?

"It is because the sender angle must be in resonance with the geometry of the holographic matrix that is the receiver."

Interestingly, the pyramidion atop an Egyptian Obelisk is set at an angle of 60 degrees