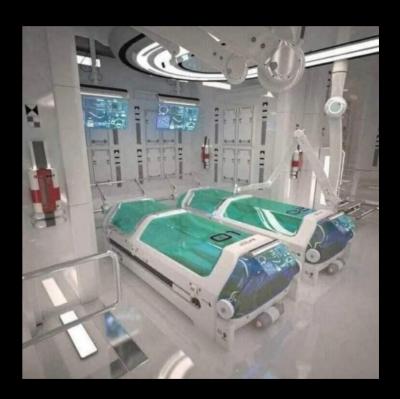

Although primitive in comparison to the extraterrestrial technology of the med beds, it never-the-less proved in the 1950s that the holographic field can be tuned through in time.

#### **Andromedan Contactee Alex Collier describes how the med beds function**

**Alex Collier Contactee** 

**Andromeda Council** 

Tuning through the holographic field in time the recorded segments when the body was optimal

#### The fractal holographic technology of the med beds

"Some med-beds technology use fractal holographic technology. Let me explain. The fractal core formula of the tissue to repair is recorded, and the perfect unaltered geometrical pattern is reconstructed and superimposed on the damaged pattern. The old pattern instinctively pairs and morphs into the new one, because the universe tends to perfection. It is a holographic fractal re-pairing. Sound frequency is used to "tie in" the new pattern to the old one. You remember how I explained earlier, that holographic structures are constructed or either altered by frequency?"

#### Elena Danaan visits the med bed factories inside the moon

In March 2023, Elena was taken physically with Thor Han Eredyon to see the massive med-bed factories inside of a Moon base

In the future I discovered that I was to learn a lot more about crystals from another scientist from another world that will greatly expand upon what Dr Marcel Vogel initially pioneered.