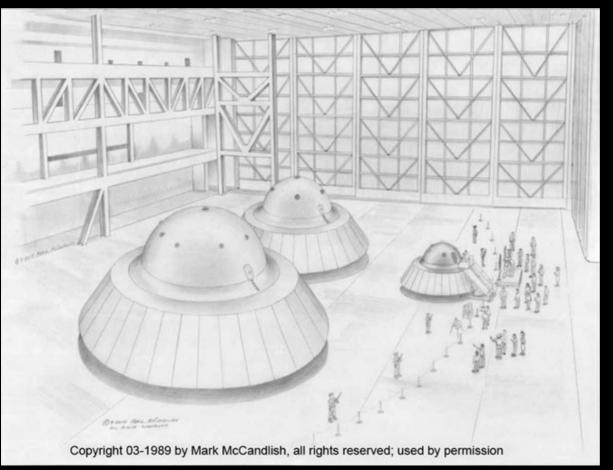

- Alien Reproduction Vehicles built back in the 1950s were witnessed in 1988 at Norton AFB
- Wernher Von Braun disclosed in his deathbed testimony that a series of false flag scenarios had been pre-planned. The next event was terrorists, which actually happened as predicted 4 months later on 9/11, with the final planned event to be a false flag alien invasion

#### Alien Reproduction Vehicles that were built back in the 1950s