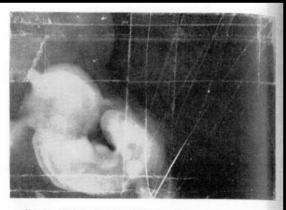

#### Tuning through the holographic field of time showing pregnancy progression

1 month

Fig. 30. With the Camera tuned to detect a 3 months' pregnancy

2 months

6 months

3 months