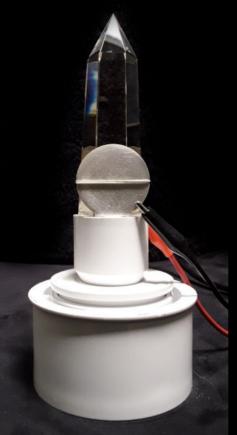

## The Phryll Generator Crystal

First prototype version made on Earth

# 4 Crystal Clearing Device

Based on Jen Han's information and developed by our Science Team member Kent Noonan. This device sends acoustically a highly precise frequency of 4096 Hz via a sound transducer. It was verified to be effective by Oona, the emissary of the Intergalactic Confederation, to fully clear all imprints within the quartz crystal lattice structure. This is essential when doing work with crystals, that there are no influencing energy patterns imprinted that can affect the work.

4096 Hz Quartz Crystal Clearing Device