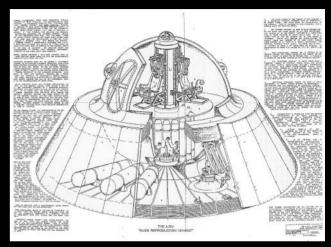

- Alien Reproduction Vehicles built back in the 1950s were witnessed in 1988 at Norton AFB
- Wernher Von Braun disclosed in his deathbed testimony that a series of false flag scenarios had been pre-planned. The next event was terrorists, which actually happened as predicted 4 months later on 9/11, with the final planned event to be a false flag alien invasion

#### Alien Reproduction Vehicles that were built back in the 1950s