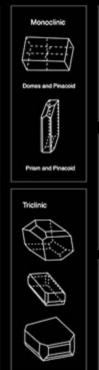

## Part 3

## Pleiadian Crystal Science

# **The Crystal Science**

# How the Pleiadians form their crystals on the planet Erra

Cut in alignment with the 6 sides of hexagonal core of the crystal lattice structure

This type of cut is designated as a "Vogel-Eredyon cut" crystal