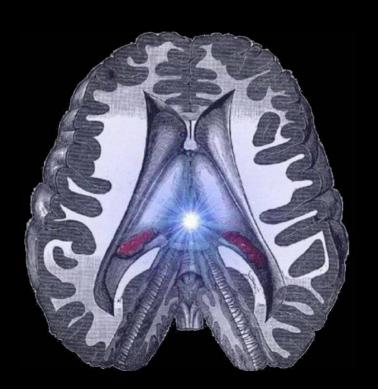

#### The pineal gland

"The crystals in your pineal gland are calcium carbonate, which is organically produced by the tissues of the human body. These micro-crystals generate an electromagnetic field at the center of which is an inter-dimensional vortex for consciousness."

Calcium carbonate crystals in pineal gland

The pineal gland vortex is what interfaces with the open vortex of the crystal