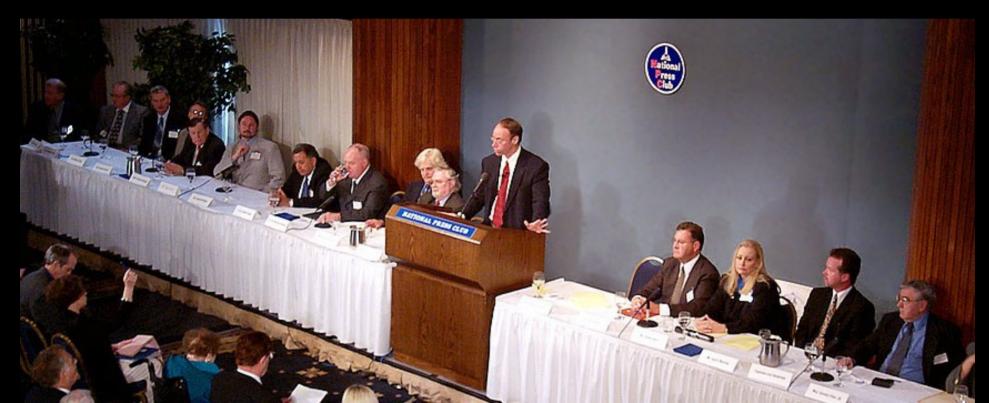

## National Press Club Washington DC

21 witnesses testified before the mainstream media of the world