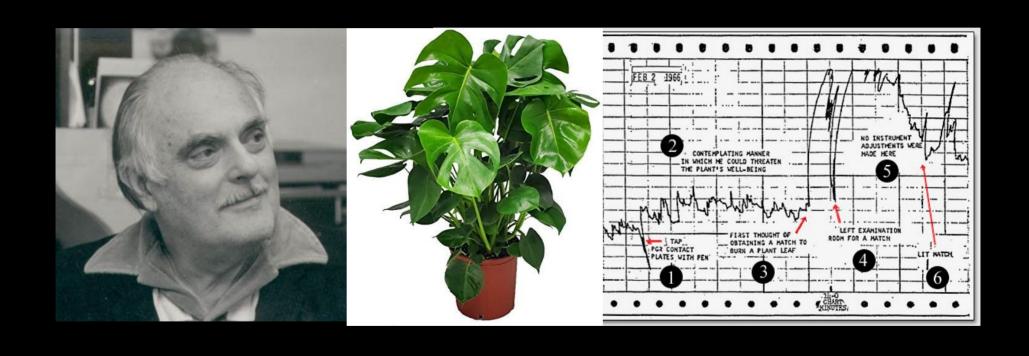

## Dr Marcel Vogel

IBM's senior scientist researching quartz crystals for 17 years

## Dr Marcel Vogel's Dream

## Dr Marcel Vogel cutting quartz crystals for medical doctors

Dr Marcel Vogel went on to experimenting with more sides to vary the vortex spin within the crystal

Dr Marcel Vogel trained doctors to successfully use his techniques in their practice

#### The Pulsed Breath was measured to have a greater reaction in man / plant communications