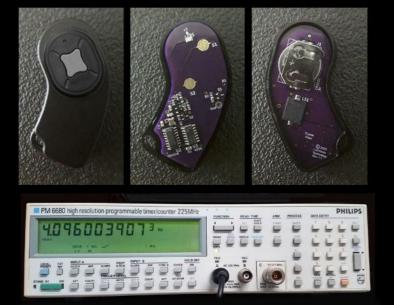

# 4 Crystal Clearing Device

Based on Jen Han's information and developed by our Science Team member Kent Noonan. This device sends acoustically a highly precise frequency of 4096 Hz via a sound transducer. It was verified to be effective by Oona, the emissary of the Intergalactic Confederation, to fully clear all imprints within the quartz crystal lattice structure. This is essential when doing work with crystals, that there are no influencing energy patterns imprinted that can affect the work.

4096 Hz Quartz Crystal Clearing Device