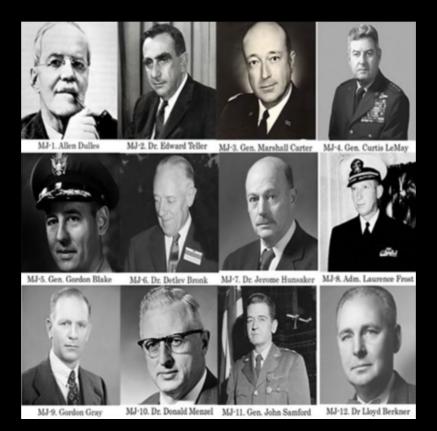

#### **MJ-12 Group Created**

President Truman has Secretary Forrestal setup the MJ-12 group

TOP SECRET

THE WHITE HOUSE

September 24, 1947.

MEMORANDUM FOR THE SECRETARY OF DEPENSE

Dear Secretary Forrestal:

As per our recent conversation on this matter, you are hereby authorized to proceed with all due speed and caution upon your undertaking. Hereafter this matter shall be referred to only as Operation Majestic Twelve.