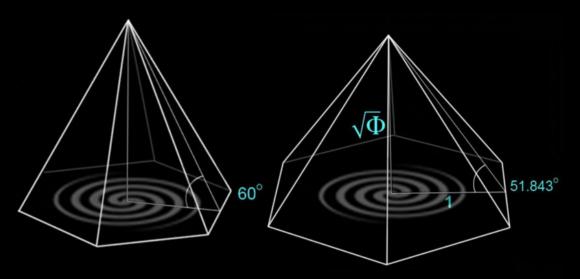

# Why 60 degree angle?

"It is because the sender angle must be in resonance with the geometry of the holographic matrix that is the receiver."

Interestingly, the pyramidion atop an Egyptian Obelisk is set at an angle of 60 degrees