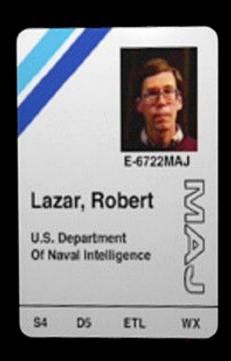

### First time meeting S4 Scientist Bob Lazar with researchers

### Bob Lazar candid video recording of meeting outside of Area 51

This 2 hour video can be seen on thewebmatrix.net