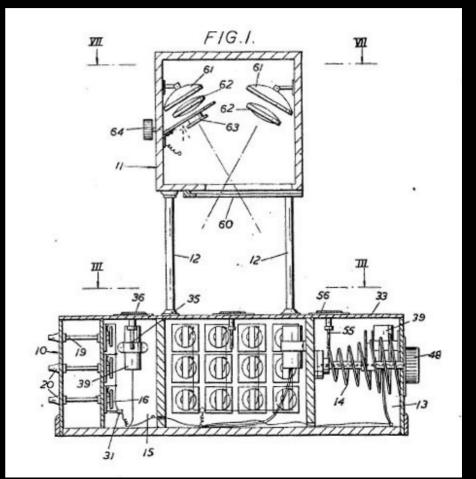

## The Holographic Camera Project

#### The De La Warr Holographic Camera that could tune through time

RÉPUBLIQUE FRANÇAISE

#### The ability to tune through the holographic field of time

The holographic field has a time vector which is tunable. This fact was substantiated in this project that I worked on with Dr Marcel Vogel

Although primitive in comparison to the extraterrestrial technology of the med beds, it never-the-less proved in the 1950s that the holographic field can be tuned through in time.