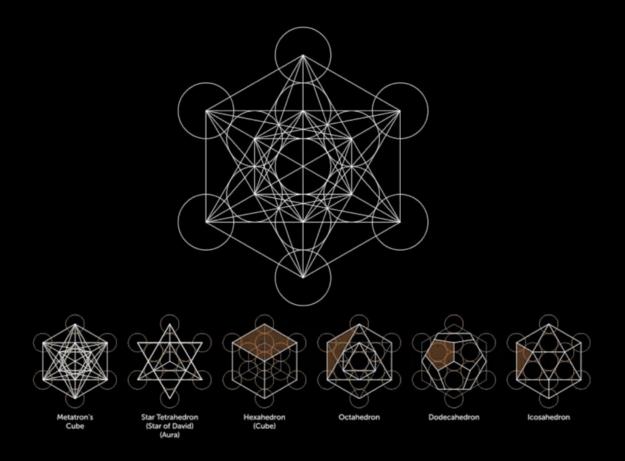

# Now I am honored to be allowed to share this science with all of you

"The ratio of the hexagonal-pentagonal multi-layered blueprint applied to a living organism will produce cellular evolution. Humans, plants, stars, and so on. This ratio is the key to life and is also represented in the blueprint you know as the Flower of Life. Those who understand the secret geometry of the Flower of Life can create universes and life forms to populate them."

The hexagonal and pentagonal formations and the 51.843 and 60 degree angles in the flower of life