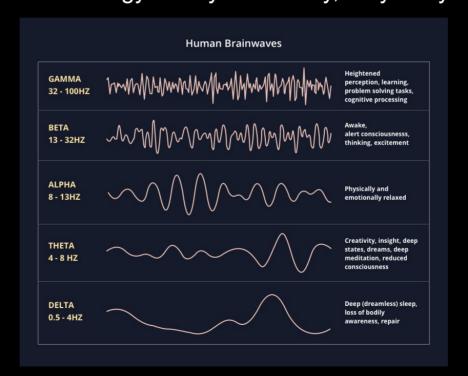

### Gamma brainwaves open the vortices in the mind to be more effective

"You can improve the effectiveness by preparing the people longer beforehand. It is good if they are in Gamma brainwaves before starting the work. Gamma brainwaves open the vortices in the person's mind and anything becomes possible. I know you do not have the technology but try find a way, maybe by meditation as you call it."

- Jen Han Eredyon

This gamma state attained by meditation is sometimes expressed as a state of deep love for all beings