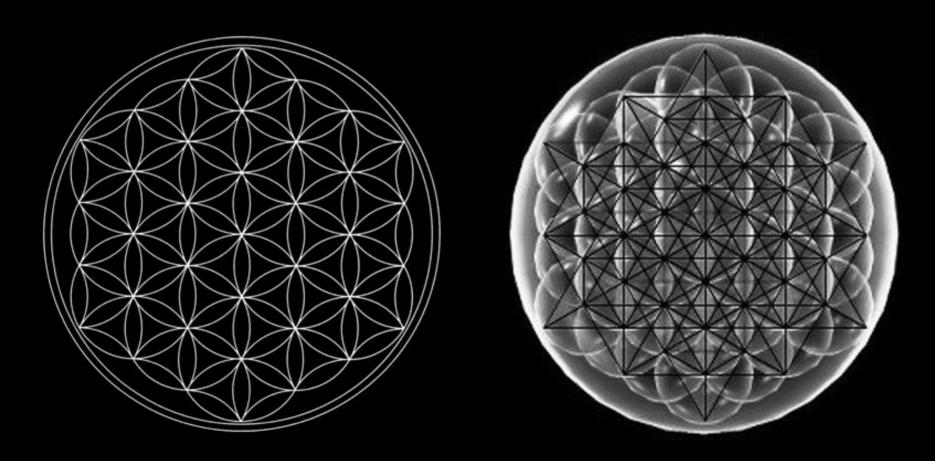

# Now I am honored to be allowed to share this science with all of you

"The ratio of the hexagonal-pentagonal multi-layered blueprint applied to a living organism will produce cellular evolution. Humans, plants, stars, and so on. This ratio is the key to life and is also represented in the blueprint you know as the Flower of Life. Those who understand the secret geometry of the Flower of Life can create universes and life forms to populate them."

The hexagonal and pentagonal formations and the 51.843 and 60 degree angles in the flower of life