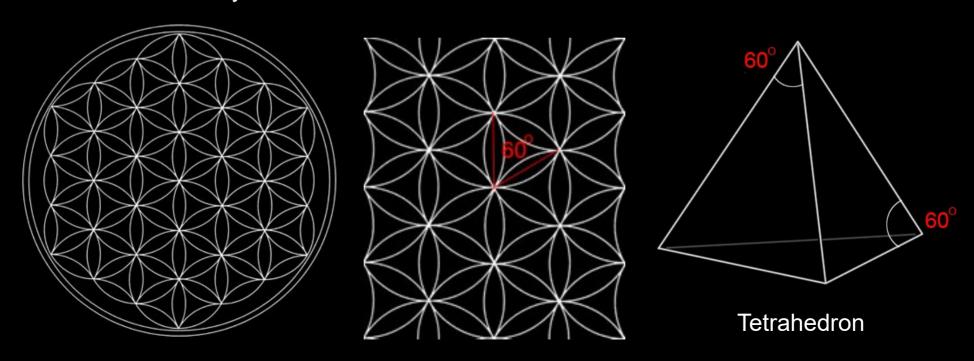

# Now I am honored to be allowed to share this science with all of you

"The ratio of the hexagonal-pentagonal multi-layered blueprint applied to a living organism will produce cellular evolution. Humans, plants, stars, and so on. This ratio is the key to life and is also represented in the blueprint you know as the Flower of Life. Those who understand the secret geometry of the Flower of Life can create universes and life forms to populate them."

The hexagonal and pentagonal formations and the 51.843 and 60 degree angles in the flower of life

# The hexagonal and pentagonal geometries of the DNA double helix

# The hexagonal-pentagonal relationship between the 60 and 51.843 degree angles

The two frequencies of vortex spin are based on the different angles of inclination of the two terminations

"The two dynamics counter-rotate and meet at the vortex singularity. Because of this counter-rotating dynamics, the vortex is open by phase conjugation of the two frequencies. At the same frequency rate, the dynamics cancel. You need a difference in speed rate to create a dynamic, for the experience to tend toward... perfection, and since nothing in the universe ever reaches the absolute point of perfection, the universe is alive through the dynamics of evolution."