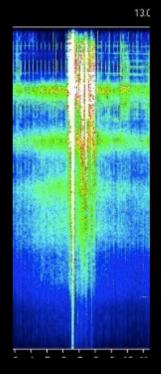

# As everyone projected the positive timeline vision into their crystals a large spike was recorded on the Schumann Resonance!

"Of course it had an effect. There is a ratio of population that needs to be gathered to produce a visible disturbance, and you did it that day. The brainwaves emitted by all living creatures on this planet are in inter-resonance with the ionosphere shell." - Jen Han Eredyon