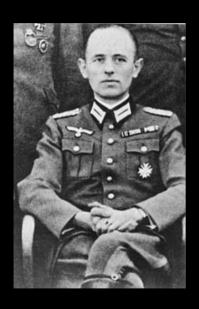

#### **Nazis into the CIA**

Allen Dulles cuts a deal with Major General Reinhard Gehlen head of Nazi Intelligence to bring in thousands of Nazi spies into the OSS which turned into today's CIA

#### **Intelligence and Military:**

Allen Dulles - 33° Freemason - Knight of Malta - OSS - CIA - head of MJ-12

Heinrich Himmler - Knight of Malta - head of Nazi SS

General Reinhard Gehlen - Knight of Malta - head of Nazi intelligence