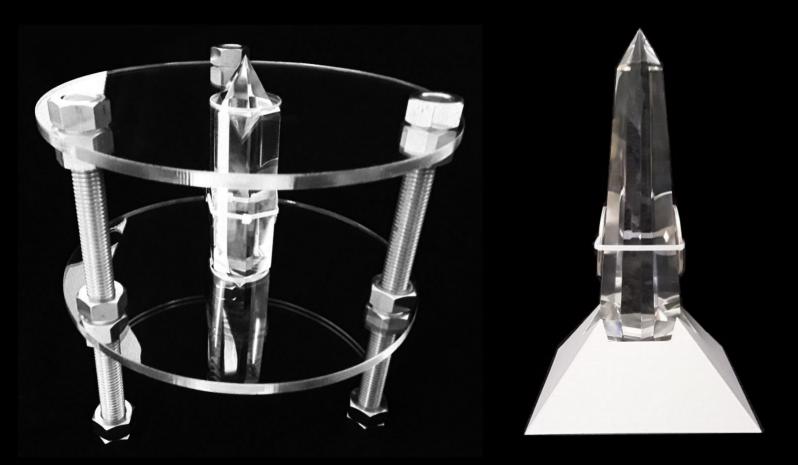

## The Phryll Generator Crystal

First prototype version made on Earth

# How the Pleiadians form their crystals on the planet Erra

Cut in alignment with the 6 sides of hexagonal core of the crystal lattice structure

This type of cut is designated as a "Vogel-Eredyon cut" crystal

 $60.000^{\circ}$ 

Hexagonal Core

51.843°