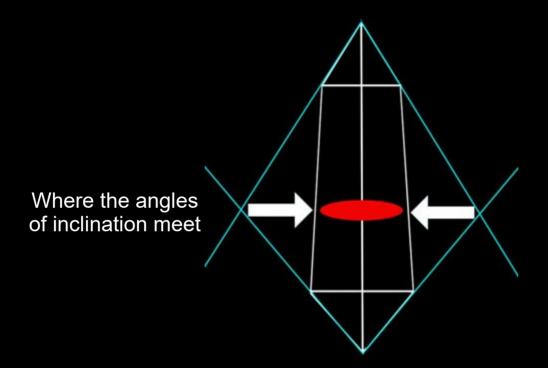

# How the Pleiadians form their crystals on the planet Erra

Cut in alignment with the 6 sides of hexagonal core of the crystal lattice structure

This type of cut is designated as a "Vogel-Eredyon cut" crystal

 $60.000^{\circ}$ 

Hexagonal Core

51.843°

# Why 51.843 degree angle?

"This is a ratio that acts as a transponder. It is dynamic geometry. Some shapes, just because of their proportions, naturally affect the holographic structure of the matrix. We use this specific pyramidal ratio to build our Phryll generators. Because the geometrical structure of the central crystal, in a generator, will interface with the pyramidal ratio of the building or the machine harvesting its energy.

The most accurate is 51.843 angle degree. The ratio of the dimensions of this pyramid is the most exact as it corresponds to a universal value which is light. Geometry generates frequencies. I told you, remember: quartz, light, love, water, have the same frequency. A small crystal functions with a 52 angle."

# Why 60 degree angle?

"It is because the sender angle must be in resonance with the geometry of the holographic matrix that is the receiver."

Interestingly, the pyramidion atop an Egyptian Obelisk is set at an angle of 60 degrees