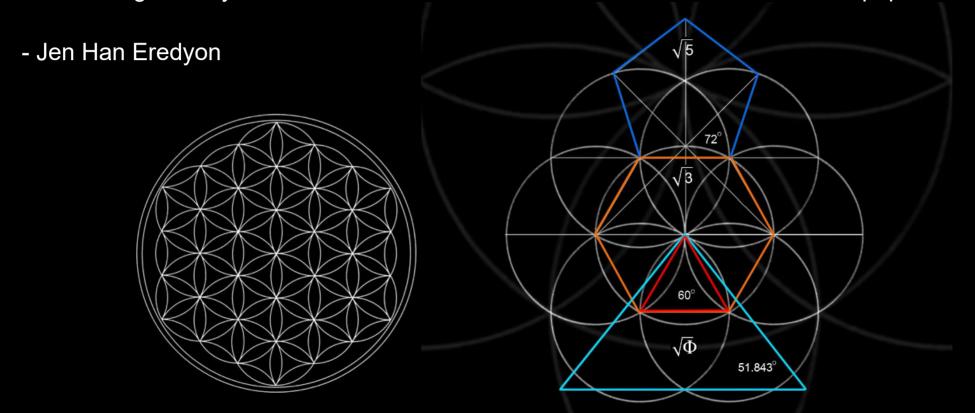

 $60.000^{\circ}$ 

Hexagonal Core

51.843°

# Why 51.843 degree angle?

"This is a ratio that acts as a transponder. It is dynamic geometry. Some shapes, just because of their proportions, naturally affect the holographic structure of the matrix. We use this specific pyramidal ratio to build our Phryll generators. Because the geometrical structure of the central crystal, in a generator, will interface with the pyramidal ratio of the building or the machine harvesting its energy.

The most accurate is 51.843 angle degree. The ratio of the dimensions of this pyramid is the most exact as it corresponds to a universal value which is light. Geometry generates frequencies. I told you, remember: quartz, light, love, water, have the same frequency. A small crystal functions with a 52 angle."

# Why 60 degree angle?

"It is because the sender angle must be in resonance with the geometry of the holographic matrix that is the receiver."

Interestingly, the pyramidion atop an Egyptian Obelisk is set at an angle of 60 degrees

The hexagonal and pentagonal formations and the 51.843 and 60 degree angles in the flower of life