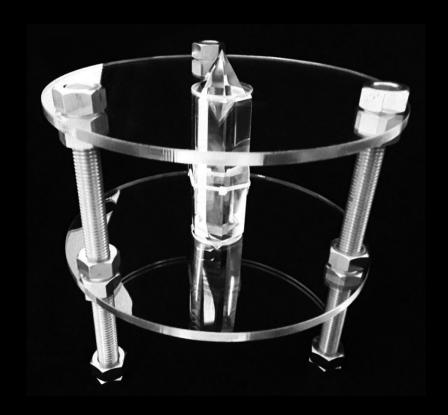

#### **2 Reality Transflux Modulator**

The "Reality Transflux Modulator" allows through a consciousness interface with an activated open vortex of the eye of the crystal to be able to modify the holographic matrix and alter reality.

2 configurations to support the crystal with pure silver electrodes

### Potential Applications of Reality Transflux Modulator

Using your creative consciousness with loving intention, envision a desired reality to come into physical manifestation by modulating with your intention the etheric energy that is being transponded by the crystal to be imprinted into open singularity vortex of the void which uses the grid of the universe to change the holographic matrix of reality.