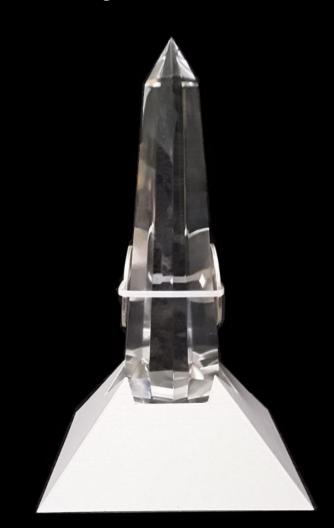

# How the Pleiadians form their crystals on the planet Erra

Cut in alignment with the 6 sides of hexagonal core of the crystal lattice structure

This type of cut is designated as a "Vogel-Eredyon cut" crystal

# Piezoelectric physical or electronic pulse pressure is applied to both sides of the vortex singularity

Quartz inclusions are a permissible in a Vogel/Eredyon cut crystal except in the area of the eye of the crystal

# To momentarily open the vortex with finger pressure Mark the area of the eye of the crystal as to where finger pressure is applied

Two straight edges against the termination angles shows the approximate area of the eye marked with a small piece of tape