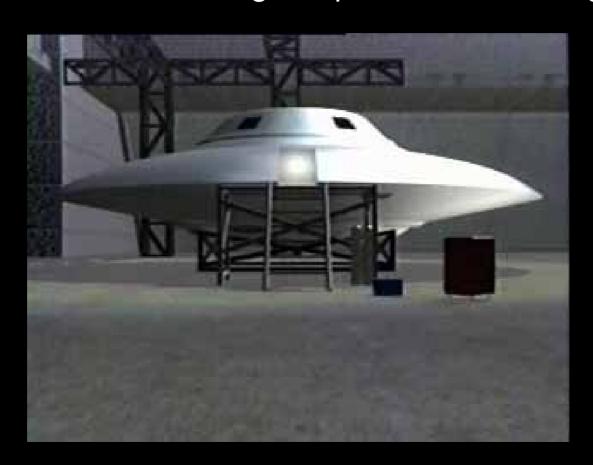

# **Disclosure History**

**How I got involved with the Disclosure movement** 

TO: Naval Communications Station San Francisco

FROM: US Navy ship off the coast of Alaska

**CLASSIFIED SECRET** - PRIORITY level message in code

SUBJECT: Reporting 70 foot diameter disc USO/UFO