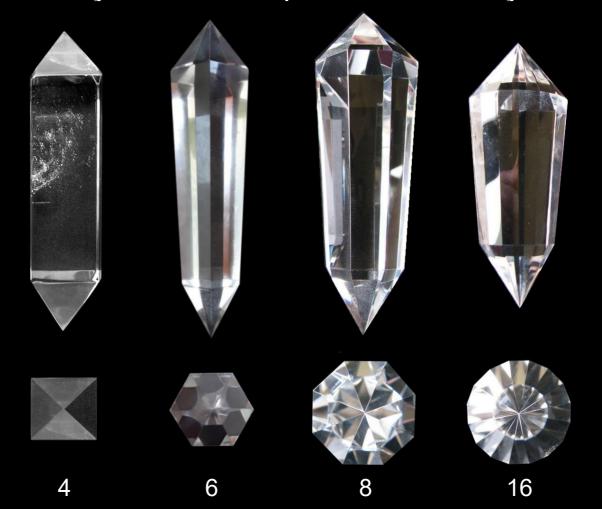

# How the Pleiadians form their crystals on the planet Erra

Cut in alignment with the 6 sides of hexagonal core of the crystal lattice structure

This type of cut is designated as a "Vogel-Eredyon cut" crystal

 $60.000^{\circ}$ 

Hexagonal Core

51.843°

# Why 51.843 degree angle?

"This is a ratio that acts as a transponder. It is dynamic geometry. Some shapes, just because of their proportions, naturally affect the holographic structure of the matrix. We use this specific pyramidal ratio to build our Phryll generators. Because the geometrical structure of the central crystal, in a generator, will interface with the pyramidal ratio of the building or the machine harvesting its energy.

The most accurate is 51.843 angle degree. The ratio of the dimensions of this pyramid is the most exact as it corresponds to a universal value which is light. Geometry generates frequencies. I told you, remember: quartz, light, love, water, have the same frequency. A small crystal functions with a 52 angle."

# Why 60 degree angle?

"It is because the sender angle must be in resonance with the geometry of the holographic matrix that is the receiver."

Interestingly, the pyramidion atop an Egyptian Obelisk is set at an angle of 60 degrees