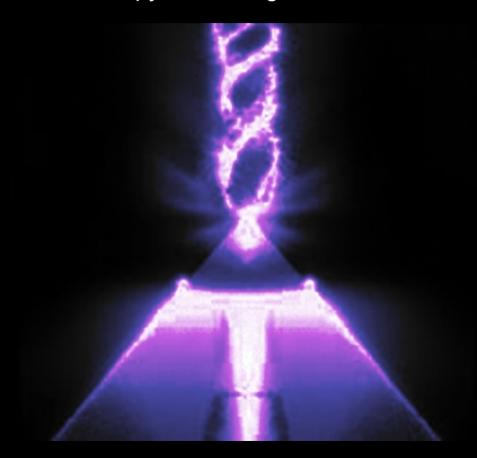

"A pyramidion creates a Phryll vortex. Phryll is the etheric energy. The vortex you depict in this visual is the etheric energy harvested by the pyramidion, the dynamic influx of this harvested energy, the mathematical ratio of the pyramidion, generates a double coiled torsion field."

- Jen Han Eredyon

Kirlian photograph using a Tesla coil showing the double coiled torsion field formed by the pyramidion

"The two dynamics twirling in opposite directions create a phase conjugated tension that creates singularity in the hologram. A convergence of infinite power"