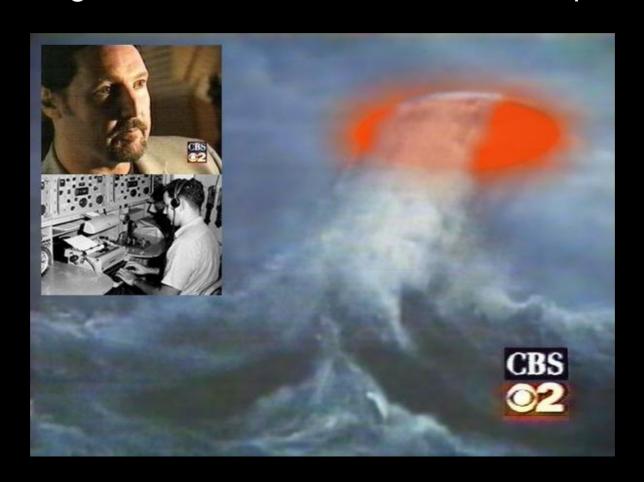

### This also inspired...

Gary McKinnon
UK Computer Hacker

Revealing the US Navy Solar Warden secret space program