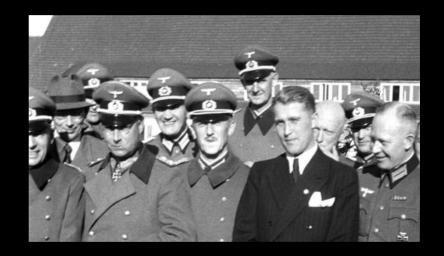

## USAPs = Unacknowledged Special Access Programs

Dr Greer takes NRO document showing USAP's to a Pentagon meeting with Vice Admiral Thomas Wilson

Vice Admiral Thomas Wilson Head of Intelligence for JCS

Head of Intelligence is denied access and threatened to drop the inquiry.

"Well, as far as I am concerned, if you can get people who know about this matter to talk on the record, you have my permission to go to the media with this.