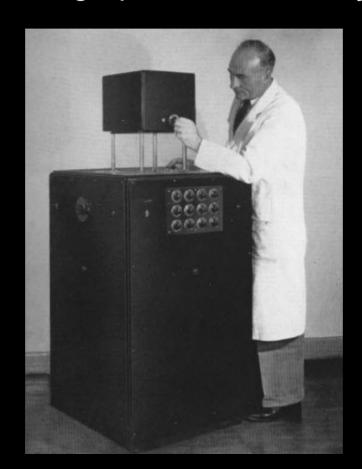

#### The De La Warr Holographic Camera that could tune through time

RÉPUBLIQUE FRANÇAISE

#### The ability to tune through the holographic field of time

The holographic field has a time vector which is tunable. This fact was substantiated in this project that I worked on with Dr Marcel Vogel

Although primitive in comparison to the extraterrestrial technology of the med beds, it never-the-less proved in the 1950s that the holographic field can be tuned through in time.