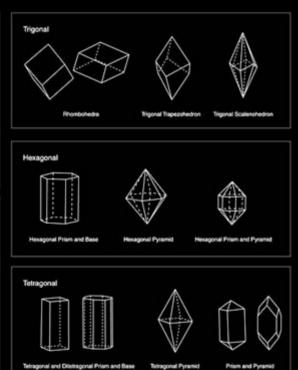

## Part 3

## Pleiadian Crystal Science

# **The Crystal Science**

# How the Pleiadians form their crystals on the planet Erra

Cut in alignment with the 6 sides of hexagonal core of the crystal lattice structure

This type of cut is designated as a "Vogel-Eredyon cut" crystal