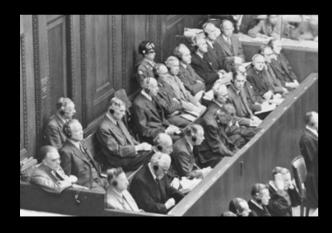

#### The Warren Commission on the assassination of President John F. Kennedy

33° Freemasons

Allen Dulles

Earl Warren

Lyndon B. Johnson

Gerald Ford

A Secret CIA psyops dispatch is sent to it's agents to use the label