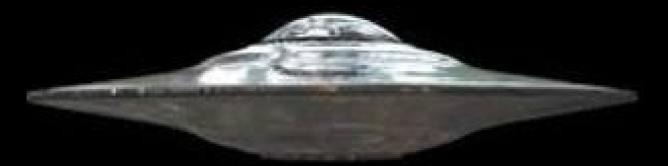

#### Phryll powered spacecraft using crystals

A dynamic impulse in the ether creates compression waves which generate Phryll. Crystals in the central core, store and convert this power into the red ionized mercury plasma in the dual perpendicular toroids for the ships anti-gravity propulsion system

This image is the property of Elena Danaan

## Gravitational Ether wind ending into

## compression / scalar waves

Shielding of gravity / mass cancellation local Ether vortex using rotating ionized mercury

Electro-gravitic propulsion : high potential / high frequency electric impulses

Pressure difference