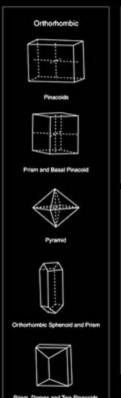

## Part 3

## Pleiadian Crystal Science

# **The Crystal Science**

# How the Pleiadians form their crystals on the planet Erra

Cut in alignment with the 6 sides of hexagonal core of the crystal lattice structure

This type of cut is designated as a "Vogel-Eredyon cut" crystal