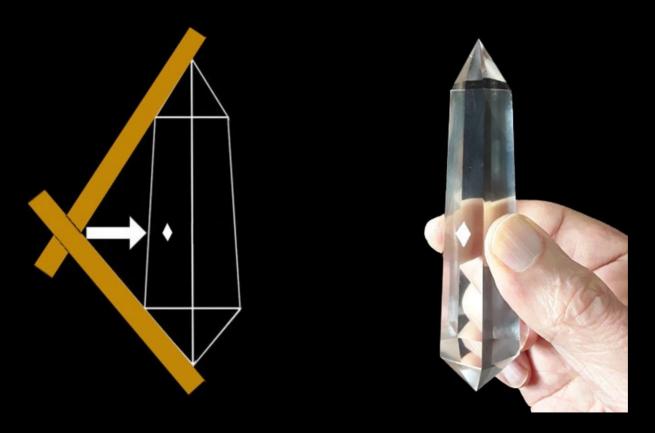

### **Vogel Cut Crystals**

"Crystals have their own fractal geometry. If they are in their natural original shape they have it active naturally. If they are cut roughly they lose it, but if cut following the lattice structure they keep it, and can even be enhanced considerably that way. Thor Han tells me that you know what type of crystals correspond to what I say."

Elena says "the Vogel cut crystals?" and Thor Han says Yes.

Dan asks "are the Vogel cut crystals significantly more powerful than a natural single quartz crystal points for doing this work?"

"Oh yes they are, if it is cut rightly. In perfect alignment with the grid of the lattice. Natural raw quartz are of course effective, but the Vogel cut as you name them are a more surgical tool to operate into the fabric of space-time and universal consciousness."

# How the Pleiadians form their crystals on the planet Erra

Cut in alignment with the 6 sides of hexagonal core of the crystal lattice structure

This type of cut is designated as a "Vogel-Eredyon cut" crystal