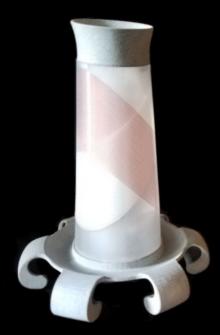

## The Phryll Generator Crystal

First prototype version made on Earth

## Potential Crystal Technology Applications

- 1 Phryll Generator Crystal
- 2 Reality Modulator
- 3 Crystal Healing Work
- 4 Crystal Clearing Device
- 5 Water Clearing Device
- 6 Crystal Phryll Charger
- 7 Phryll exercise to repair DNA

#### 1 Phryll Generator Crystal

The Phryll Generator Crystal is currently being optimized for Phryll generation. This is the technology that powers the cities on the planet Erra. At this time we are not authorized to seek electrical power generation of the Phryll energy, but we are allowed to utilized the Phryll that is being generated for beneficial applications on our planet.