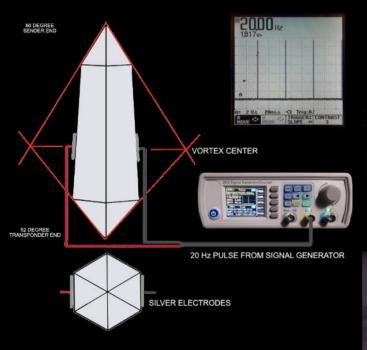

### The Torsion Fields Conjugating with the Crystal Field to release Phryll

The copper torsion field coil is wound clockwise for the electromagnetic field The silver torsion field coil is wound counter-clockwise for the etheric field These two coils are at 90 degrees perpendicular to each other

CRYSTAL

Torsion fields of silver and copper alternating at 4096 Hz frequency to release the Phryll

The 2 torsion field coils are being pulsed 180 degrees out of phase from each other

Last year at the Galactic Spiritual Informers Conference...

### Oct 22, 2023

With our science team of Chris Essonne and Kent Noonan we presented to the people of our planet the first operational

**Phryll Generator Crystal** 

2 configurations to support the crystal with pure silver electrodes

### Current designs of the "Reality Transflux Modulator" to support the crystal

Pure silver electrodes are placed across the area of the eye and electronically pulsed at 20 Hz