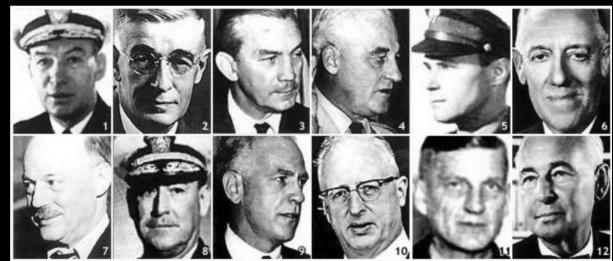

## National Press Club Washington DC

21 witnesses testified before the mainstream media of the world

#### US Navy Top Secret Military Witness Dan Willis