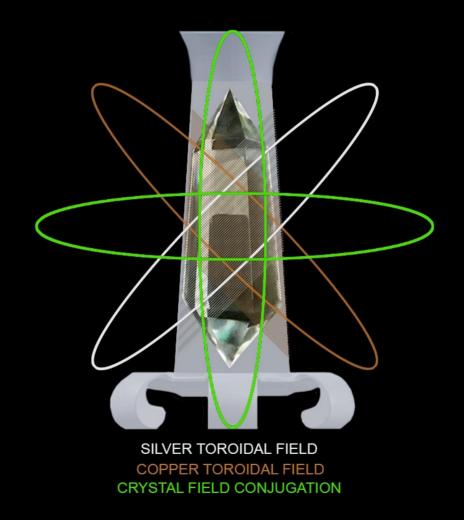

### The Torsion Fields Conjugating with the Crystal Field to release Phryll

The copper torsion field coil is wound clockwise for the electromagnetic field The silver torsion field coil is wound counter-clockwise for the etheric field These two coils are at 90 degrees perpendicular to each other

CRYSTAL

Torsion fields of silver and copper alternating at 4096 Hz frequency to release the Phryll

The 2 torsion field coils are being pulsed 180 degrees out of phase from each other

Last year at the Galactic Spiritual Informers Conference...