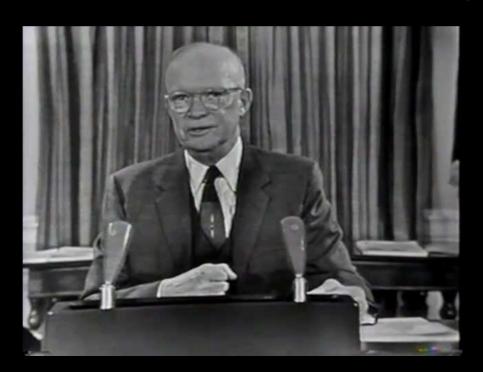

Nazi advanced craft fly over the capitol for intimidation

The CIA formed the Robertson Panel to deny UFO/ET reality

President Eisenhower meets with the Galactic Federation of Worlds and had planned for public disclosure in May that year.

#### The Nazi SS secretly achieved anti-gravity decades earlier

President Eisenhower attempted to warn the public to take nothing for granted, that only an alert and knowledgeable citizenry could protect our future from the unwarranted influences that had infiltrated within the military industrial complex