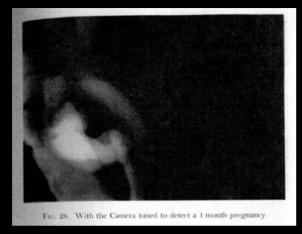

#### Tuning through the holographic field of time showing pregnancy progression

1 month

Fig. 30. With the Camera tuned to detect a 3 months' pregnancy

2 months

6 months

3 months