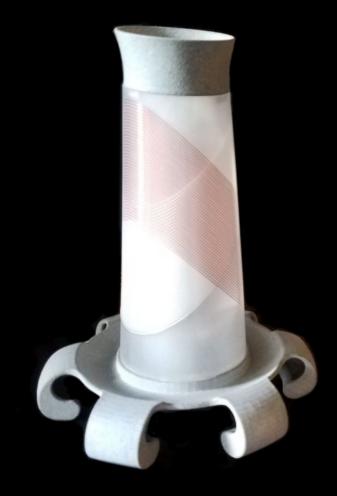

## The Phryll Generator Crystal

First prototype version made on Earth

## Potential Crystal Technology Applications

- 1 Phryll Generator Crystal
- 2 Reality Modulator
- 3 Crystal Healing Work
- 4 Crystal Clearing Device
- 5 Water Clearing Device
- 6 Crystal Phryll Charger
- 7 Phryll exercise to repair DNA

#### 1 Phryll Generator Crystal

The Phryll Generator Crystal is currently being optimized for Phryll generation. This is the technology that powers the cities on the planet Erra. At this time we are not authorized to seek electrical power generation of the Phryll energy, but we are allowed to utilized the Phryll that is being generated for beneficial applications on our planet.