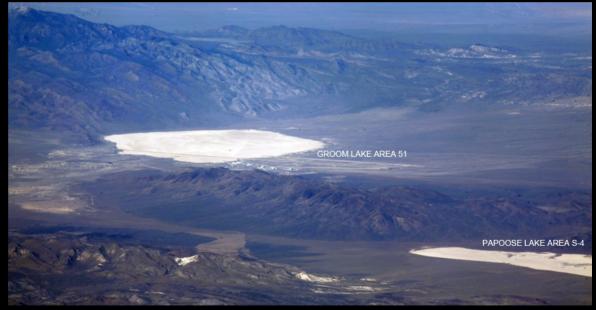

Director of the Center for the Study of Extraterrestrial Intelligence

That same year a meeting outside of Area 51 takes place

### First time meeting S4 Scientist Bob Lazar with researchers

### Bob Lazar candid video recording of meeting outside of Area 51

This 2 hour video can be seen on thewebmatrix.net