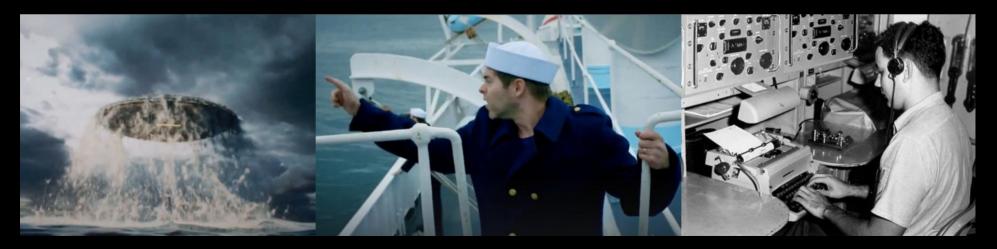

# **Disclosure History**

**How I got involved with the Disclosure movement** 

TO: Naval Communications Station San Francisco

FROM: US Navy ship off the coast of Alaska

**CLASSIFIED SECRET** - PRIORITY level message in code

SUBJECT: Reporting 70 foot diameter disc USO/UFO

#### US Navy Top Secret Military Witness Dan Willis

- 57 different ET species as of 1989 have been cataloged according to retrieval team member
- Red glowing disc ET craft have shut down multiple nuclear weapons at missile launch facilities
- US Navy ships reporting disc shaped craft coming out of the ocean in secret reports