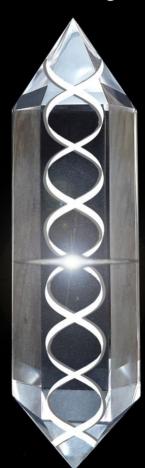

## Temple generator attendant and technician on Planet Erra Thor Han and Jen Han's elder sister

Shaya Eredyon is according to earth years approximately 160 years old

Elena was shown a Phryll Generator Crystal within a pyramid where the central core crystal is wrapped in double coils

Illustration from Elena's book "The Seeders"

## A gift from their world to ours

With the authorization from the Galactic Federation of Worlds, Jen Han Eredyon has shared the technical construction details to create for the first time a Phryll Generator Crystal here on our Planet Terra!

### The Torsion Fields Conjugating with the Crystal Field to release Phryll

The copper torsion field coil is wound clockwise for the electromagnetic field The silver torsion field coil is wound counter-clockwise for the etheric field These two coils are at 90 degrees perpendicular to each other

CRYSTAL

Torsion fields of silver and copper alternating at 4096 Hz frequency to release the Phryll

The 2 torsion field coils are being pulsed 180 degrees out of phase from each other

Last year at the Galactic Spiritual Informers Conference...