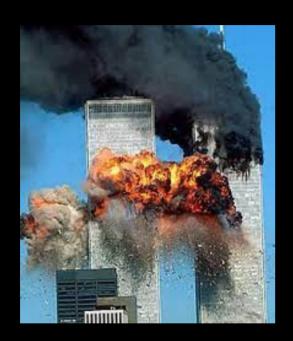

- Alien Reproduction Vehicles built back in the 1950s were witnessed in 1988 at Norton AFB
- Wernher Von Braun disclosed in his deathbed testimony that a series of false flag scenarios had been pre-planned. The next event was terrorists, which actually happened as predicted 4 months later on 9/11, with the final planned event to be a false flag alien invasion