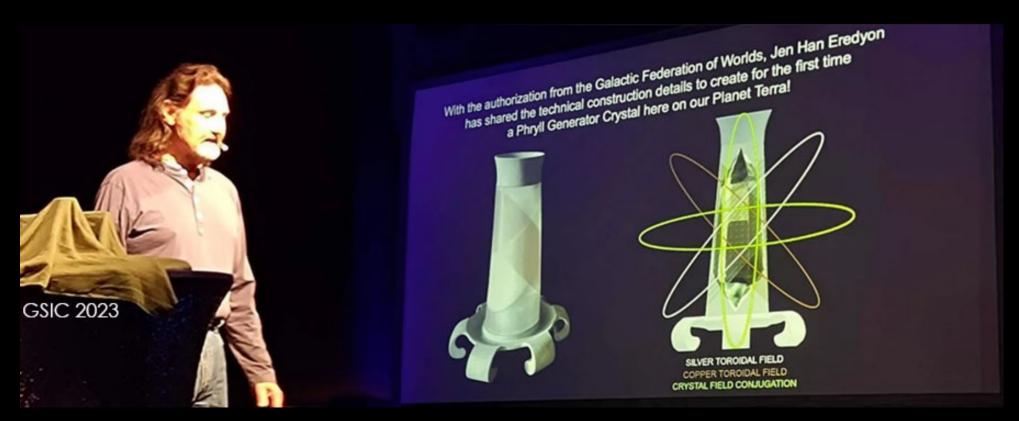

#### **Crystal Phryll Generators on the Planet Erra**

"On my homeworld, we have power generators such as those you know from Atlaa. I wish I could converse with you directly from face to face, how exhilarating it would be.

Anyways, on Erra, we do have central power plants. Pyramidal power plants with a tall natural crystal in the center core. The Phryll harvested is collected in the top of the pyramid and resonated, or you may understand better the term "teleported", to smaller devices, that we name secondary generators. These transpond the Phryll for and towards the power web of our cities. In countryside settings, each house can choose to own a small replica of the big pyramid generators, or we can either have a generator that supplies a whole community. That is how we have organized where I am coming from, Edora-Ur in the Nardaryen valley. We are relying upon a community generator on the hill above the valley. It supplies power to all the habitats."

## A gift from their world to ours

With the authorization from the Galactic Federation of Worlds, Jen Han Eredyon has shared the technical construction details to create for the first time a Phryll Generator Crystal here on our Planet Terra!