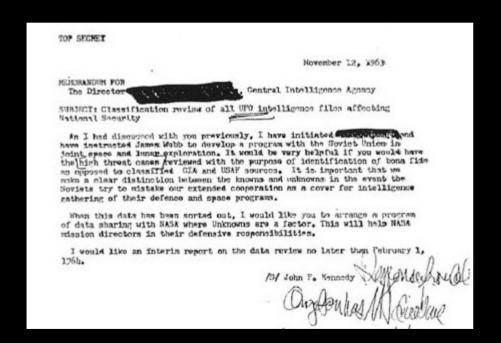

#### **MJ-12 Group Created**

President Truman has Secretary Forrestal setup the MJ-12 group

TOP SECRET

THE WHITE HOUSE

September 24, 1947.

MEMORANDUM FOR THE SECRETARY OF DEPENSE

Dear Secretary Forrestal:

As per our recent conversation on this matter, you are hereby authorized to proceed with all due speed and caution upon your undertaking. Hereafter this matter shall be referred to only as Operation Majestic Twelve.

It continues to be my feeling that any future considerations relative to the ultimate disposition of this matter should rest solely with the Office of the President following appropriate discussions with yourself, Dr. Bush and the Director of Central Intelligence.