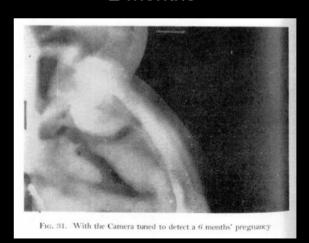

#### Tuning through the holographic field of time showing pregnancy progression

1 month

Fig. 30. With the Camera tuned to detect a 3 months' pregnancy

2 months

6 months

3 months