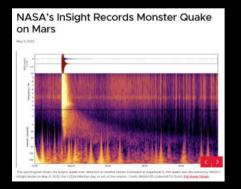

2022 APR 27 - Thor Han reports a severe quake on Mars and one week later NASA reports the largest quake ever detected.