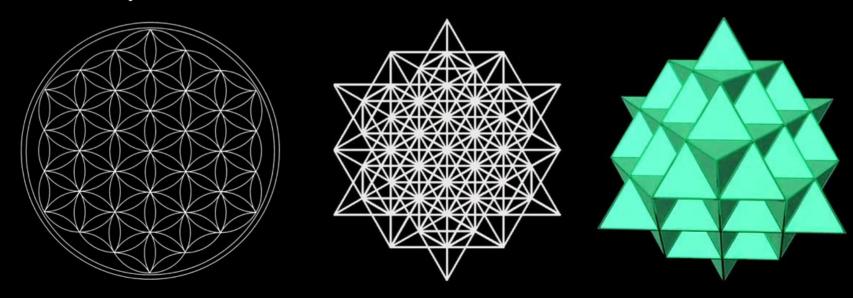

# Now I am honored to be allowed to share this science with all of you

"The ratio of the hexagonal-pentagonal multi-layered blueprint applied to a living organism will produce cellular evolution. Humans, plants, stars, and so on. This ratio is the key to life and is also represented in the blueprint you know as the Flower of Life. Those who understand the secret geometry of the Flower of Life can create universes and life forms to populate them."

The hexagonal and pentagonal formations and the 51.843 and 60 degree angles in the flower of life