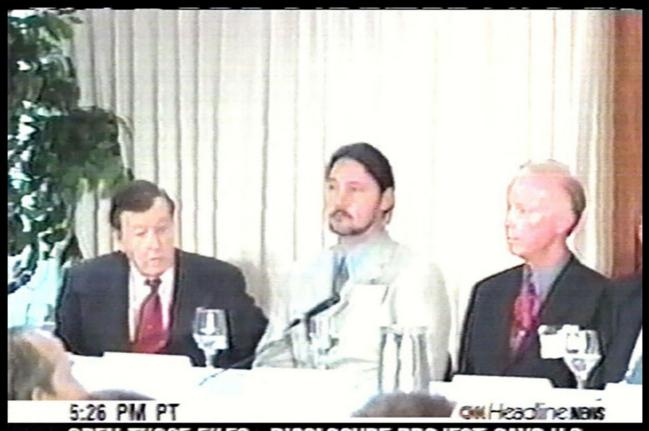

## National Press Club Washington DC

21 witnesses testified before the mainstream media of the world

### Mainstream Media "Limited Hangout" coverage of the event

OPEN THOSE FILES: DISCLOSURE PROJECT SAYS U.S. STUDIED U-F-O'S FOR 50 YEARS, DEMANDS FILES