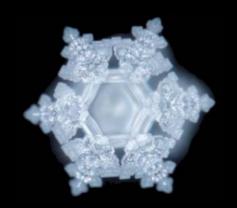

# How the Pleiadians form their crystals on the planet Erra

Cut in alignment with the 6 sides of hexagonal core of the crystal lattice structure

This type of cut is designated as a "Vogel-Eredyon cut" crystal

 $60.000^{\circ}$ 

Hexagonal Core

51.843°

# Why 51.843 degree angle?

"This is a ratio that acts as a transponder. It is dynamic geometry. Some shapes, just because of their proportions, naturally affect the holographic structure of the matrix. We use this specific pyramidal ratio to build our Phryll generators. Because the geometrical structure of the central crystal, in a generator, will interface with the pyramidal ratio of the building or the machine harvesting its energy.

The most accurate is 51.843 angle degree. The ratio of the dimensions of this pyramid is the most exact as it corresponds to a universal value which is light. Geometry generates frequencies. I told you, remember: quartz, light, love, water, have the same frequency. A small crystal functions with a 52 angle."

# Why 60 degree angle?

"It is because the sender angle must be in resonance with the geometry of the holographic matrix that is the receiver."

Interestingly, the pyramidion atop an Egyptian Obelisk is set at an angle of 60 degrees