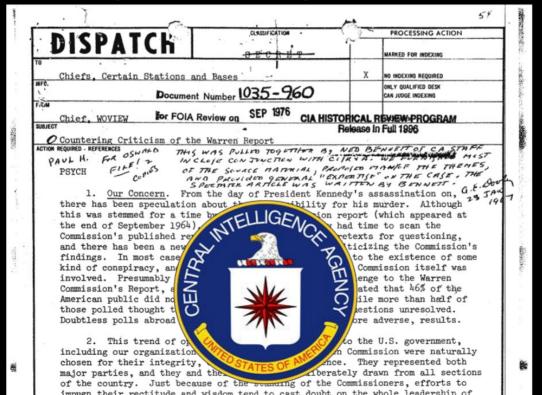

#### The Warren Commission on the assassination of President John F. Kennedy

33° Freemasons

Allen Dulles

Earl Warren

Lyndon B. Johnson

Gerald Ford

A Secret CIA psyops dispatch is sent to it's agents to use the label

#### "Conspiracy Theorist"

to discredit anyone who challenges the "Official" narrative.