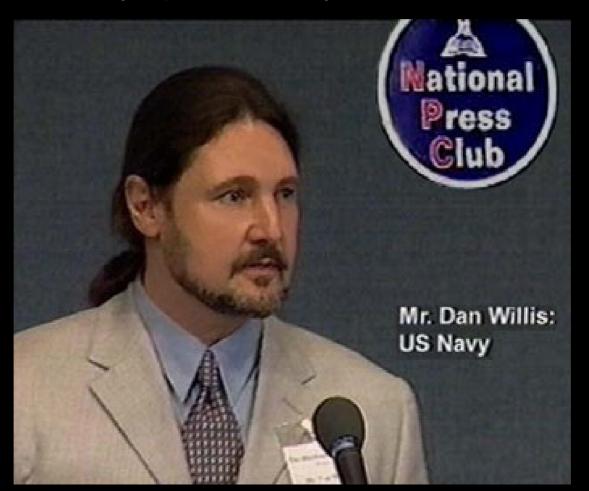

## National Press Club Washington DC

21 witnesses testified before the mainstream media of the world

#### US Navy Top Secret Military Witness Dan Willis