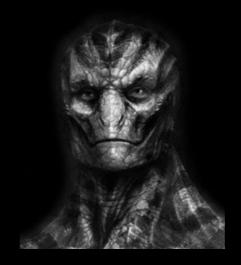

# The Nebu crash a ship near Roswell New Mexico to prepare for the invasion of Earth

This is a Trojan Horse to entice a future technology exchange agreement

They had warned him to not trust the deceptive Nebu greys

#### MJ-12 circumvents Eisenhower and signs treaty with Nebu Greys

President Eisenhower lost control to Nazi-Ciakahrr-Nebu Alliance

Our legal constitutional government from this point forward is denied access