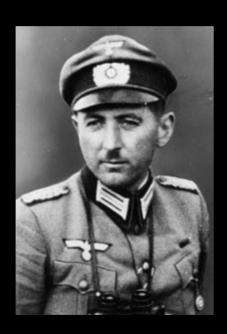

#### The US Underground Plant Program

Xaver Dorsch Nazi Germany's top underground base expert working under Paperclip starts tunneling in New Mexico