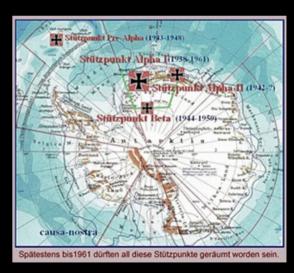

### **Nazis Escape**

Hitler, Himmler, 250,000 Germans, Reich's top scientists and over 100 U-boats escape to Antarctic Base 211 and Argentina to operate from the underground

# 1947 Operation HighJump

Admiral Byrd's total defeat against Nazi base in Antarctica