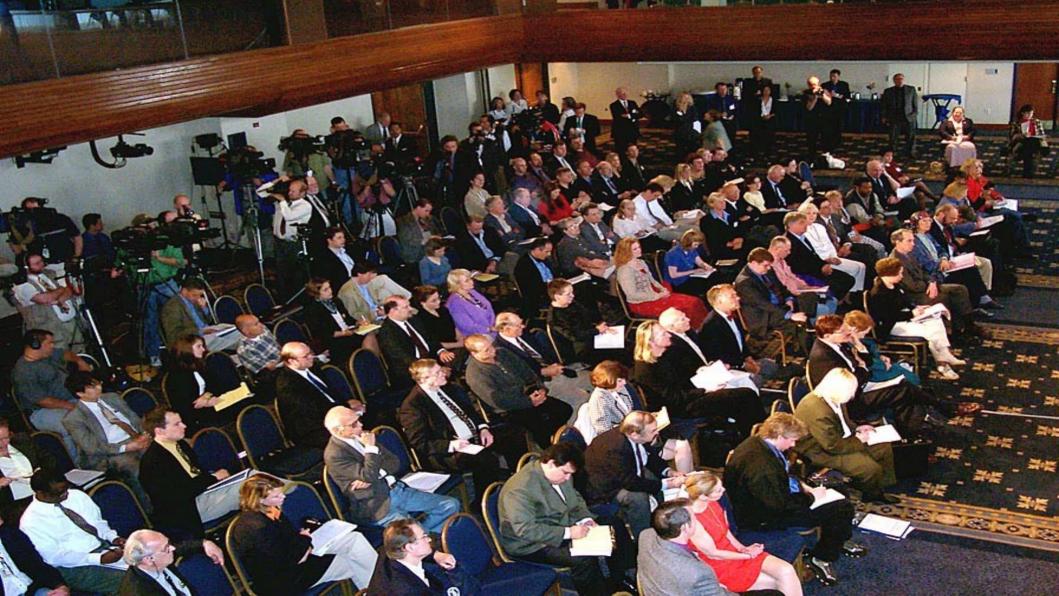

## National Press Club Washington DC

21 witnesses testified before the mainstream media of the world