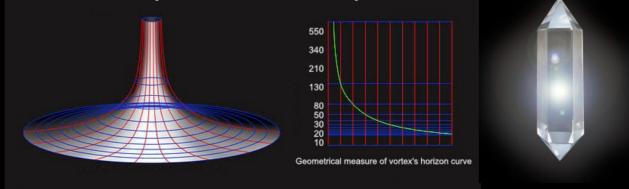

# 6 Crystal Phryll Charger

Another potential application to be developed is a handheld frequency generator that places silver electrodes on the eye of the crystal and sequences the pulsed frequencies of the vortex horizon curve from 10-20-30-50-80-130-210-340-550 Hz to reach saturation which will open a singularity vortex. At that point, the crystal is overloaded and saturated with Phryll and you would immediately disconnect the pulses and hold the crystal in your hand to absorb the Phryll into your body which will have an amazing beneficial effect on your health.

#### **WARNING:**

"There is a time/mass ratio that corresponds to the saturation point. Because there is a saturation point. After this point is passed, the crystal implodes. It becomes Light and transcends matter and density." - Jen Han Eredyon

Geometrical measure of vortex's horizon curve to reach saturation