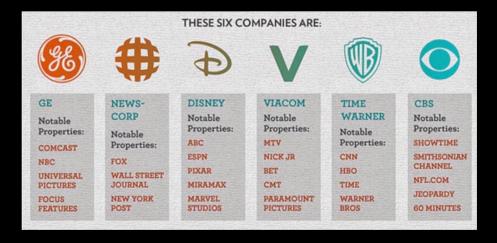

#### **CIA Consolidation of Media Control**

CIA began top secret meetings in Sun Valley, Idaho to consolidate media control from 50 down to 6 media corporations that centrally control the mainstream media