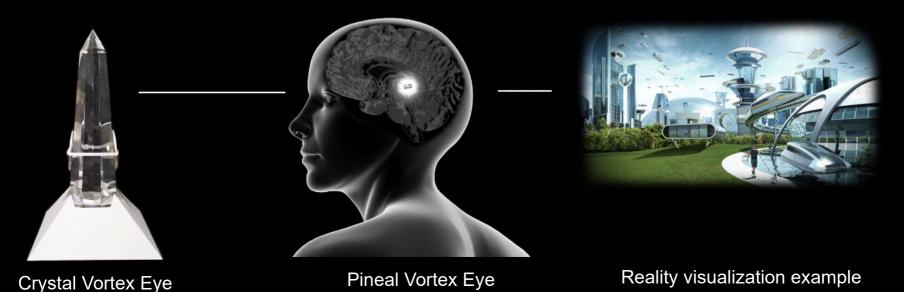

#### **2 Reality Transflux Modulator**

The "Reality Transflux Modulator" allows through a consciousness interface with an activated open vortex of the eye of the crystal to be able to modify the holographic matrix and alter reality.

# The Eye of the Crystal

# The Eye of the Crystal

Animation by Stef Zak

#### The pineal gland

"The crystals in your pineal gland are calcium carbonate, which is organically produced by the tissues of the human body. These micro-crystals generate an electromagnetic field at the center of which is an inter-dimensional vortex for consciousness."

Calcium carbonate crystals in pineal gland

The pineal gland vortex is what interfaces with the open vortex of the crystal