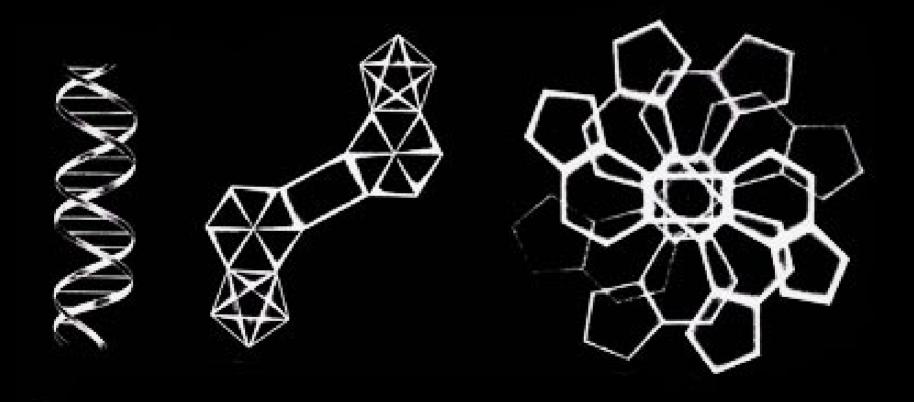

# Now I am honored to be allowed to share this science with all of you

"The ratio of the hexagonal-pentagonal multi-layered blueprint applied to a living organism will produce cellular evolution. Humans, plants, stars, and so on. This ratio is the key to life and is also represented in the blueprint you know as the Flower of Life. Those who understand the secret geometry of the Flower of Life can create universes and life forms to populate them."

The hexagonal and pentagonal formations and the 51.843 and 60 degree angles in the flower of life

# The hexagonal and pentagonal geometries of the DNA double helix

# The hexagonal-pentagonal relationship between the 60 and 51.843 degree angles

The two frequencies of vortex spin are based on the different angles of inclination of the two terminations

"The two dynamics counter-rotate and meet at the vortex singularity. Because of this counter-rotating dynamics, the vortex is open by phase conjugation of the two frequencies. At the same frequency rate, the dynamics cancel. You need a difference in speed rate to create a dynamic, for the experience to tend toward... perfection, and since nothing in the universe ever reaches the absolute point of perfection, the universe is alive through the dynamics of evolution."